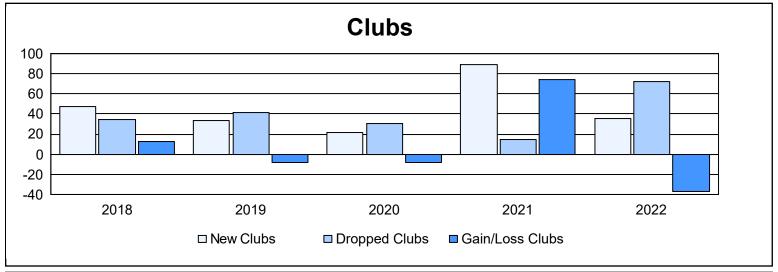

| Year      | New<br>Clubs | Dropped<br>Clubs | Gain/<br>Loss<br>Clubs | New<br>Members | Charter<br>Members | Reinstate<br>Members | Transfer<br>Members | Total<br>Member<br>Added | Total<br>Members<br>Dropped | Gain/<br>Loss<br>Members |
|-----------|--------------|------------------|------------------------|----------------|--------------------|----------------------|---------------------|--------------------------|-----------------------------|--------------------------|
| 2017-2018 | 47           | 34               | 13                     | 2,696          | 1,115              | 241                  | 26                  | 4,078                    | 3,968                       | 110                      |
| 2018-2019 | 33           | 41               | -8                     | 1,853          | 1,253              | 172                  | 421                 | 3,699                    | 4,070                       | -371                     |
| 2019-2020 | 22           | 30               | -8                     | 1,077          | 604                | 168                  | 102                 | 1,951                    | 4,369                       | -2,418                   |
| 2020-2021 | 89           | 15               | 74                     | 1,834          | 2,035              | 111                  | 45                  | 4,025                    | 2,722                       | 1,303                    |
| 2021-2022 | 35           | 72               | -37                    | 2,054          | 924                | 112                  | 54                  | 3,144                    | 3,727                       | -583                     |
| Average   | 45           | 38               | 7                      | 1,903          | 1,186              | 161                  | 130                 | 3,379                    | 3,771                       | -392                     |